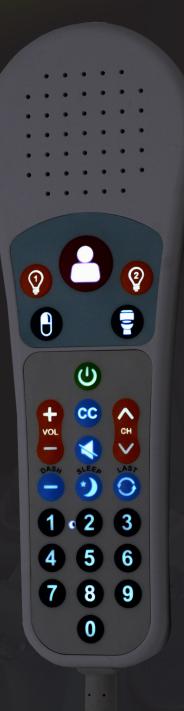

## Backlit Pillow Speakers FOR Hill-Rom<sup>®</sup> NaviCare<sup>®</sup>

## Backlit Elite Digital™ & Elite Infrared™ Pillow Speakers

- Improve Patient Experience with illuminated buttons for visibility in low-light environments
- Eliminate Multiple Remotes with patented infrared technology
- Full NaviCare<sup>™</sup> Functionality includes auxiliary nurse call functions & two-way intercom support
- Reduce Facility Costs with low flat fee Crest repairs or DIY
- Buy With Confidence FDA registered and UL 1069 recognized