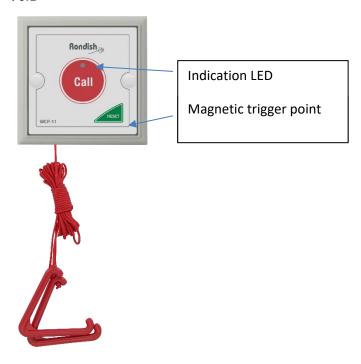

## Call Trigger

- Press the Call button
- Press Reset to cancel the call

**WARNING:** Risk of explosion if battery is replaced by an incorrect type. Replace only with the same or equivalent type.

**CAUTION:** Lithium batteries cannot be disposed of with normal household waste. For disposal or recycling instructions please contact your local authorities.

### **Programming**

- Enter programming by applying a magnet to the trigger point and holding Call the indication LED will stay ON when it is ready. When you have completed the input string the WCP-11 will automatically exit programming
- Enter code 28 to change program settings
- Key in 13 digits: t T1T2 D1D2D3D4D5D6 P LLL, where
- t = 1
- T1T2 Alarm type
  - o Alarm 06 (default)
  - o Emergency 07
- D1...D6 6-digit Device ID
- P Product code
  - o Toilet button 3 (default)
  - Bedhead unit 8
- LLL Area code