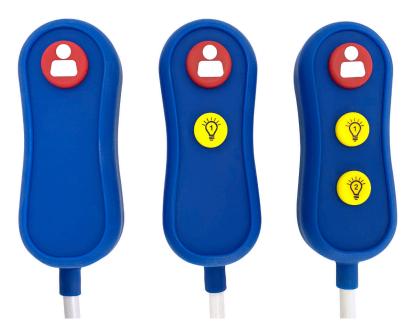

### **Description**

SoftCall provides a reliable and affordable option when only nurse call and light control is needed. The waterproof pendant fits comfortably in the hand and can be easily wiped down for infection control. The high-contrast color makes the SoftCall pendant easy-to-find in bedding.

#### **Features**

- High contrast blue color for easy identification
- Soft silicone pendant
- 8' white cable
- FDA Listed
- IP47 sealed & waterproof

Material: Silicone,

Latex Free

**Standards:** FDA Listed

**RoHS Compliant** 

**Color:** Blue pendant with

red call button and yellow light

buttons

Weight: 9.6 oz