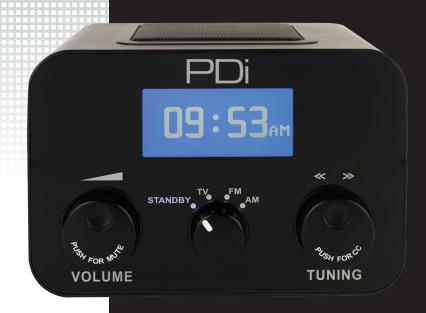

## **Integrated Features**

Superior Audio Quality
Top-Mounted Speaker
Headphone Jack for Private Listening
Easy-to-Read Backlit Controls
20 Radio Channel Memory
2-way Pairing with PDi TVs

## Selection Features:

AM/FM

TV

Standby

Push Button Mute

Push Button CC

UL approved (UL/cUL 60065)

2-Year Parts and Labor Warranty Standard