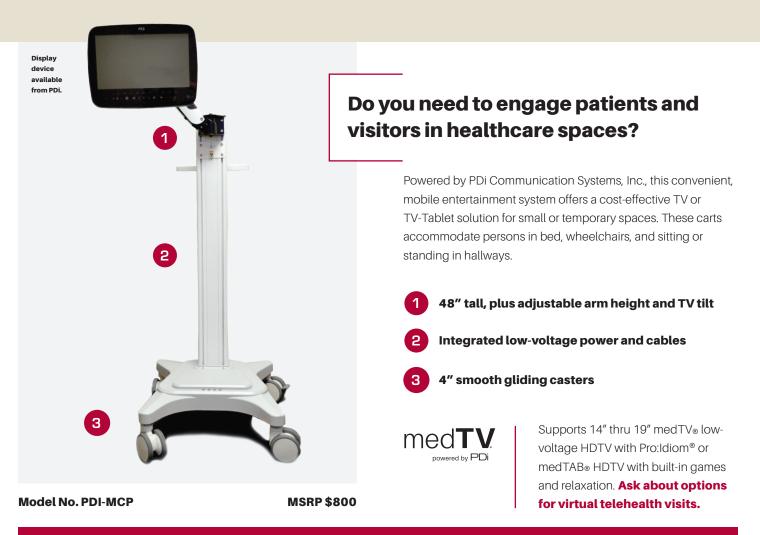

## medTV<sub>®</sub> Cart

## **Product Benefits**

- Small footprint, wheel base 19" x 22"
- · Easy to move on carpet or hard flooring
- UL-Listed integrated power and cables
- Input 100-240VAC, 60Hz, 2A/Output 24 VDC, 2.5A
- Includes RG6 coax and RJ45 ENET ports
- Supports 13 lbs., 75mm/100mm VESA
- Few parts to assemble
- · Easy to clean
- · 2-year warranty