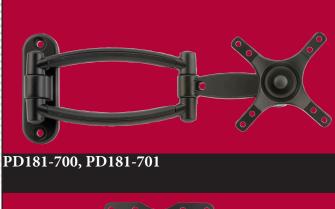

## 700 Series Articulating Wall Mounts

These Healthcare-TOUGH articulating mounts fold flat against the wall or extend up to one foot outward for maximum viewing comfort!

- Pre-assembled for easy installation.
- Anodized Aluminum and Powdercoated Steel
- Black
- Fit PDi E-Series LED TVs either with or without modules as noted on the chart below.

PDi...Your Source for Healthcare and Wellness Infotainment™





\*Note: While the PD181-707 will mount onto the E29 set, it is not preferred as it may show above the top of the set, also the mount is less cost effective as the 700 or 701 mounts Last updated March 27, 2014, CAT, Specifications are subject to change without notice







PD181-707



PD181-772