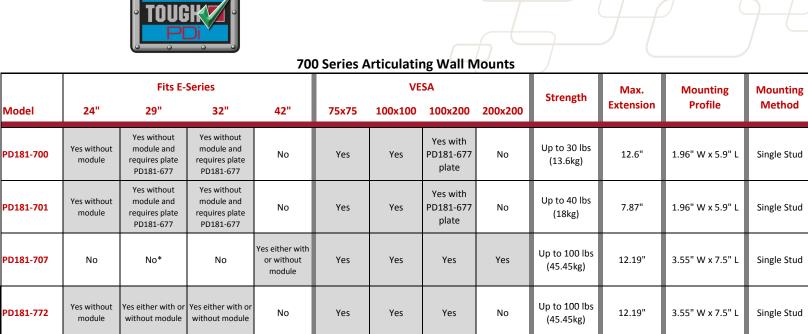

## 700 Series Articulating Wall Mounts

These Healthcare-TOUGH articulating mounts fold flat against the wall or extend up to one foot outward for maximum viewing comfort!

- Pre-assembled for easy installation.
- Anodized Aluminum and Powdercoated Steel
- Black
- Fit PDi E-Series LED TVs either with or without modules as noted on the chart below.

PDi...Your Source for Healthcare and Wellness Infotainment™

\*Note: While the PD181-707 will mount onto the E29 set, it is not preferred as it may show above the top of the set, also the mount is less cost effective as the 700 or 701 mounts Last updated March 27, 2014, CAT, Specifications are subject to change without notice