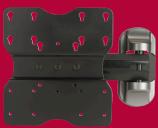

## 700 Series Articulating Wall Mounts

These Healthcare-TOUGH articulating mounts fold flat against the wall or extend up to one foot outward for maximum viewing comfort!

- Pre-assembled for easy installation.
- Anodized Aluminum and Powdercoated Steel
- Black
- Fit PDi E-Series LED TVs either with or without modules as noted on the chart below.

PDi...Your Source for Healthcare and Wellness Infotainment™





\*Note: While the PD181-707 will mount onto the E29 set, it is not preferred as it may show above the top of the set, also the mount is less cost effective as the 700 or 701 mounts Last updated March 27, 2014, CAT, Specifications are subject to change without notice







PD181-707



PD181-772