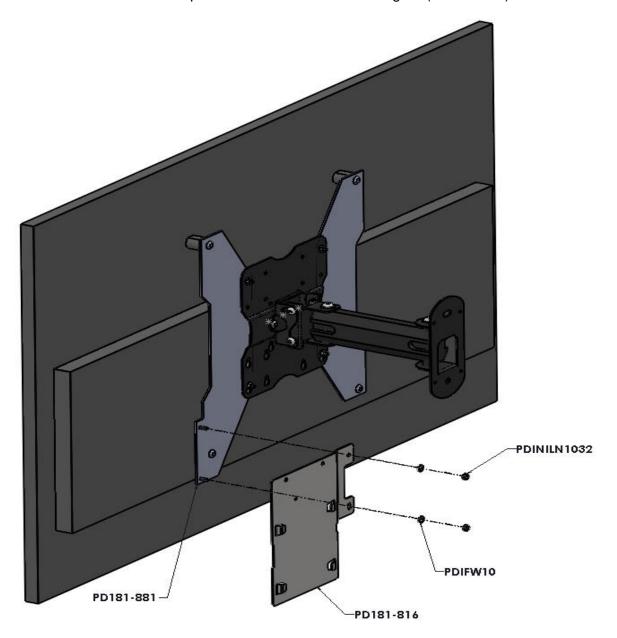

# **MOUNTING DVD BRACKET:**

- 1. Assemble the DVD Bracket (**PD181-816**) on the threaded studs at the lower corner on the Adapter Plate (**PD181-881**) as shown below. Affix with the washers (**PDIFW10**) and nuts (**PDINILN1032**).
- 2. Tighten the threaded fasteners to 10-15in-lbs torque.
- 3. Follow the instructions provided with the DVD Mounting Kit (PD251-048) for its installation.