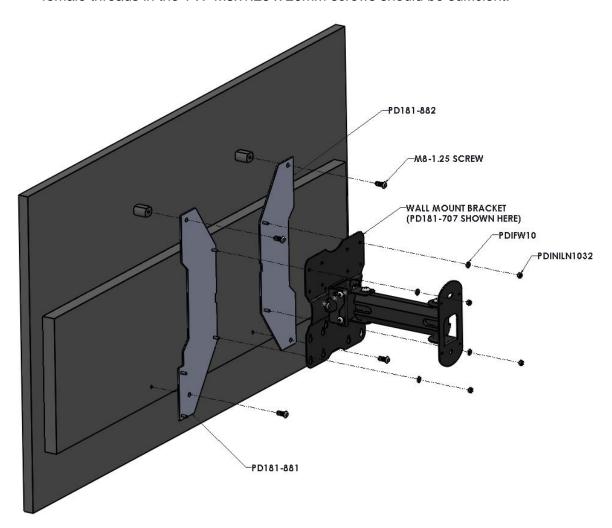

### **MOUNTING:**

- 1. After unpacking the A55B television, place it face down on a horizontal surface. Make sure the surface is large enough and protected so the TV is resting on the bezel and not the display so there is no damage to the display.
- 2. Position the adapter brackets (**PD181-881** and **PD181-882**) on the back of the TV and attach to the TV with M8x1.25 screws.

Note: The screw length should be such that at least 12mm of threads are engaged with the female threads in the TV. M8x1.25 x 20mm screws should be sufficient.

| MODEL NUMBER: |   |                 |     |     |
|---------------|---|-----------------|-----|-----|
| PD168-069     | & | PD <sub>1</sub> | 68- | 070 |

VESA Adapter & DVD Installation for A55B

Document Number: PD196-408R1

Page 2 of 2

- 3. Attach the wall mount bracket to the adapters on the threaded studs on the adapter plates (Once installed, these will provide a 200mm x 200mm VESA pattern for the wall mount.) and affix with the washers (**PDIFW10**) and nuts (**PDINILN1032**).
- 4. Tighten the threaded fasteners to 10-15in-lbs torque.
- 5. Follow the instructions provided with the wall mount for its installation.

Note: In order to position the wall mount so the TV will be positioned in the desired vertical position, The dimension from the center of the 200mm VESA Pattern to the top of the A55B is 14.23inches (361.5mm).