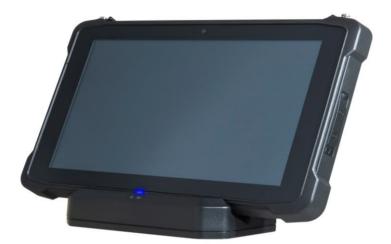

### Product Code: NDP-21

**Description:** 

Rugged tablet with Nexus software for basic call system. Ideal for rapid deploy nurse call. Must include receiver dongle or ZP-01(M) gateway to operate

### Features:

- 10" Industrial-grade Android tablet with docking station for convenient placement on nurse desk
- Receiving options for smaller, medium and large wireless systems
- Smartphone app available with acknowledgement
- Signaling options for remote displays or pagers (requires docking station)