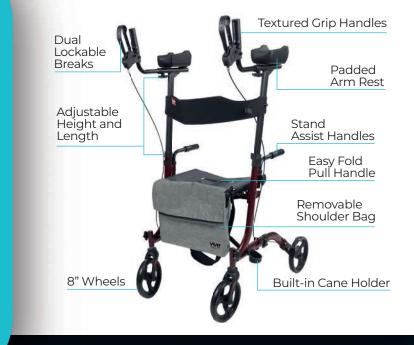

# VIVE **UPRIGHT WALKER**

**MOB1033** 

shoulders and promote proper posture. Each arm rail is height and length adjustable and features soft, contoured armrests and textured hand grips for greater control walker weighs approximately 20 pounds and is compact when folded for easy travel.

## SUPPORTS WALKING UPRIGHT

Eliminating tension in the shoulders and neck, the Vive upright walker is height adjustable, allowing individuals to stand up straight and look forward while walking to promote a natural gait. The upright walker rollator features 8", flat-free wheels for greater stability on moderately smooth surfaces.

#### **EASY HEIGHT ADJUSTMENTS**

Locking push pins allow the height of the Vive upright walker handles to be easily adjusted from 45" to 52" in height. The folding walker handles are topped with contoured armrests to evenly distribute pressure, relieving fatigue and length adjustable hand grips with easy to use loop brakes to lock the wheels in place for stable seating.

#### **COMFORTABLE ON THE GO SEATING**

Featuring a supportive, 17.5" wide seat, the tall upright walker provides comfortable, on-the-go seating for resting as needed. The upright walker also includes a detachable shoulder bag that safely stores essential items close at hand.

## LIGHTWEIGHT AND FOLDABLE

Constructed with a lightweight aluminum frame, the Vive upright walker is exceptionally durable, safely supporting up to 300 pounds. Easy to transport, it folds for compact storage, fitting in the trunk of a car or even in the backseat.