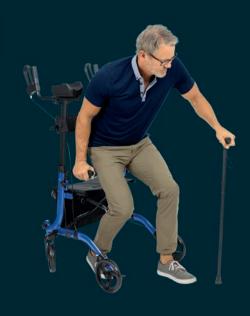

## SUPPORTS WALKING UPRIGHT

Eliminating tension in the shoulders and neck, the Vive upright walker is height adjustable, allowing individuals to stand up straight and look forward while walking to promote a natural gait. The upright walker rollator features 8", flat-free wheels for greater stability on moderately smooth surfaces.