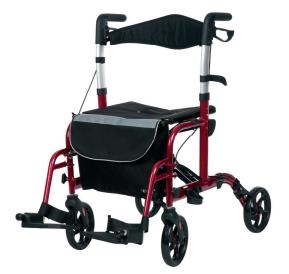

# WHEELCHAIR ROLLATOR MOB1018 HCPCS: E0143

The versatile hybrid rollator wheelchair allows individuals to walk, ride and rest safely on any terrain, including grass, gravel, carpeting and more. Safely maneuver inclines with the ergonomic bicycle-style hand brakes and securely lock the wheels in place when seated for added stability.

# WALK, RIDE AND REST

The versatile hybrid rollator wheelchair allows individuals to walk, ride and rest safely on any terrain, including grass, gravel, carpeting and more.