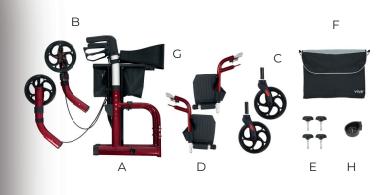

# VERSATILE HYBRID ROLLATOR WHEELCHAIR

A. Rollator Frame B. Brake System C. 2x Front Wheel Assembly D. 2x Foot Rest E. 4x Screw Knob F. Rollator Bag G.Elastic Strap loop H. Cane Holder Cup

portal.vivehealth.com