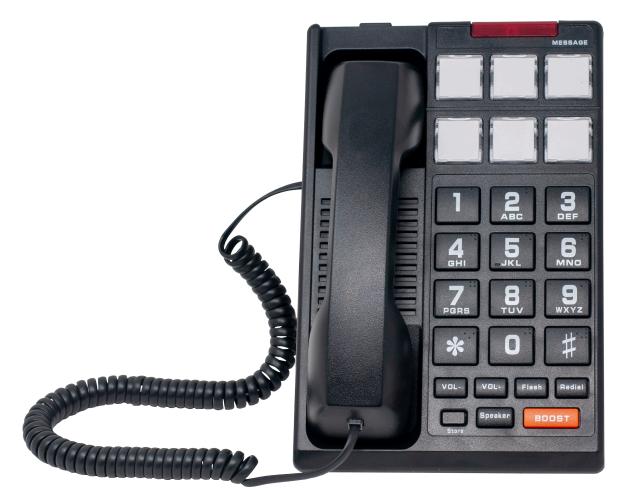

## **NEW Scitec® Single-Line Speakerphone**

H3000-1

The Single-Line Speakerphone is large-button phone featuring six programmable speed dial memory keys and a non-slip base. Includes a six decibel volume boost key and visual ring indicator that notifies of an incoming call.

- Big dial pad buttons with braille
- Desk or wall-mountable
- ADA compliant volume control
- 10' handset cord & 12' line cord included
- UL 1459