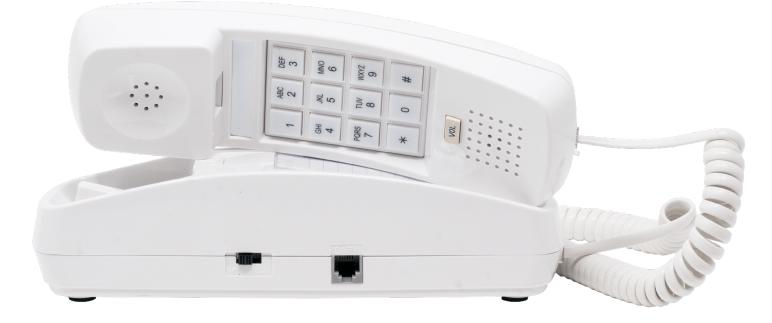

## **NEW** Scitec<sup>®</sup> Two-Piece Single-Use Phone

The Two-Piece Singe-Use Room Phone is an affordable and disposable option to lower patient room cross-contamination, cleaning and repair. Includes an ADA compliant adjustable volume control and HAC compatible handset. Its visual ring indicator light provides a visual notification of an incoming call.

- Disposable
- 10' handset cord & 12' line cord included
- Lighted, big button keys
- Visual ring indicator
- ADA compliant volume control
- UL 1459

Certifications

FCC Part 68, FCC Part 15 & UL 1459 Ref ADA/FCC Hearing Aid Compliant