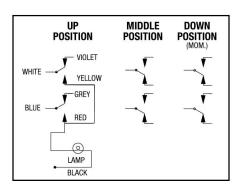

### **SCHEMATIC**

### **TYPICAL HOOK-UP**

Wire colors on position/finction correspond to original station terminals.

#### **POSITION FUNCTION TABLE**

| Color                               | Violet | Grey | Red | Yellow | White | Blue | Black          |
|-------------------------------------|--------|------|-----|--------|-------|------|----------------|
| Original<br>Terminal<br>designation | 8      | 4    | 2   | 6      | 7     | 3    | Lamp<br>Common |
| Up<br>position                      | On     | On   | Off | Off    |       |      |                |
| Middle<br>position                  | Off    | Off  | On  | On     |       |      |                |
| Down<br>position<br>(momentary)     | Off    | Off  | On  | On     |       |      |                |