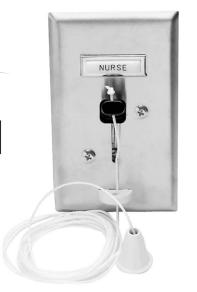

## **INSTALLATION INSTRUCTIONS**

Pullcord Call Station - H-721

©202 Crest Health Care B-39086