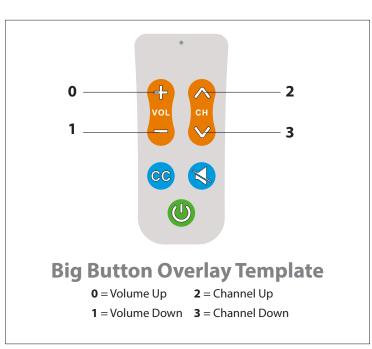

## Note:

YEAR WARRANT

Please review the Big Button Overlay Template located to the right to decipher which keys correlate to the numbers 0, 1, 2 and 3. A four digit code will be required for this overlay as shown in the Entertainment Device Code section.