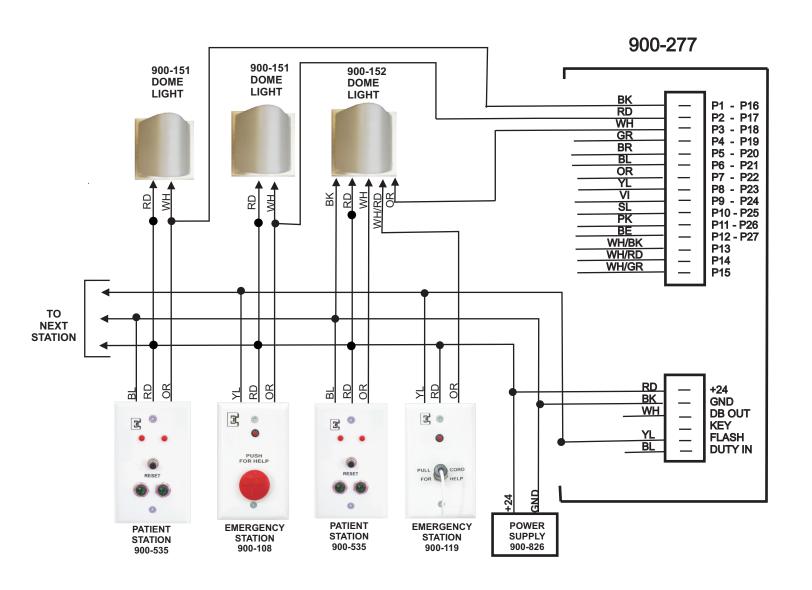

CONNECTIONS
- \* POWER ON INDICATOR
- \* SURFACE OR FLUSH MOUNT
- \* LAMP TEST



## **GENERAL**

The 900-277 Annunciator can be used as a basic 27 LED indicator with common buzzer, a simple system with flash output, or visual indicator with 900-203 control panel for DS-2000 systems.

# **MOUNTING**

FLUSH - 100-908 5 GANG BOX SURFACE - 100-840 5 GANG BOX

# **POWER SUPPLY**

900-826 24 Volts DC 2.5 Amp



## **JUMPERS**

Buzzer controlled by Point input. Shunt on H9 (1-2) only.

#### **Buzzer intermittent**

Shunt on H6 (1-2) and Flash Rate select (1-1) slow, (2-2) mid, (3-3) fast. H-9 is to be left open.

Buzzer controlled by duty output from 900-203 control panel. Shunt on H6 (1-2) only.

To activate lamp test insert small screwdriver through hole above buzzer.

### **TYPICAL WIRING**