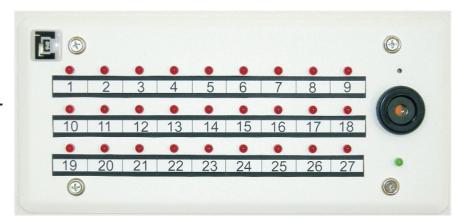

# ANNUNCIATOR 900-277

#### **FEATURES**

- \* 27 LED INDICATORS
- \* BUZZER WITH VOLUME CONTROL
- \* PLUG-IN CONNECTIONS
- \* POWER ON INDICATOR
- \* SURFACE OR FLUSH MOUNT
- \* LAMP TEST

## **GENERAL**

The 900-277 Annunciator can be used as a basic 27 LED indicator with common buzzer, a simple system with flash output, or visual indicator with 900-203 control panel for DS-2000 systems.

To activate lamp test insert small screwdriver through hole above buzzer.