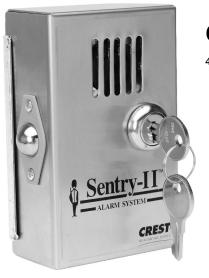

# Crest Sentry II<sup>™</sup> Door Alarm

4701, 4702 and 4702L

## **Typical Installation**

- 1. Open unit and place back panel against door frame so that the ball switch is depressed when door is closed.
- 2. Fasten back panel with 2 screws furnished with unit.
- 3. Install 9V battery. Slide door alarm front case down over the alarm back plate. Fasten with screw through bottom lip of the back plate.
- 4. Activate alarm by turning the key.
- 5. For models 4702 & 4702L alarm will sound when the door is opened. Alarm will continue to sound after the door has closed. For model 4701 the alarm will stop after door has closed.
- 6. Silence alarm with key, (except for model 4701).
- 7. Re-activate alarm by turning key on.
- 8. To replace battery, remove screws on side of unit. Slide alarm front case up and off of back plate. The battery will be exposed for easy replacement with a standard 9V battery.

#### MECHANICAL

| Alarm Switch:<br>Switch:<br>Sounder:<br>Circuit: | Momentary roller ball type<br>Key operated on/off switch<br>Solid state piezoelectric type<br>Solid state latching design: 4702 & 4702L<br>Non-Latching design: 4701 |
|--------------------------------------------------|----------------------------------------------------------------------------------------------------------------------------------------------------------------------|
| MATERIAL:                                        | 400 series stainless steel                                                                                                                                           |
| SIZE:                                            | 4.6"H x 2.9"W x 1.5"D                                                                                                                                                |
| MOUNTING:                                        | Snaps into stainless steel bracket                                                                                                                                   |