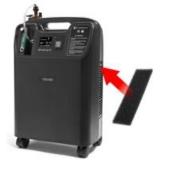

## STR1030C : Stratus 5 Sponge Filter

The Stratus 5 comes with 2 Sponge filters. This filter goes into the side of the device as shown above. This filter should be cleaned (washed in warm water and mild unscented dish soap once a week in normal operating environments. It should be replaced whenever it is worn or damaged and in between patients.