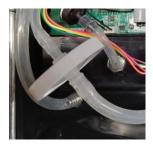

## STR1040C : Stratus 5 Bacteria Filter

The Stratus 5 Bacteria Filter is located inside of the Stratus 5 device itself. It needs to be changed every 15,000 hours.