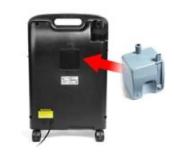

## STR1020 / STR1020C: Stratus 5 HEPA Paper Filter

The Stratus 5 HEPA paper filter is located in the back of the unit as shown above. The unit comes with one HEPA filter. This filter should be changed every 10,000 hours and in between patients.