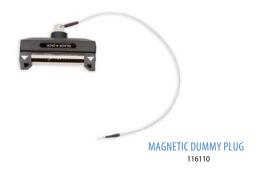

Contact Crest Customer Service at **1-800-328-8908** to get started with your order today!

| Part No.       | Description                                              | List Price |
|----------------|----------------------------------------------------------|------------|
| <u>*116673</u> | BlackJack 37-pin Right Angle Magnetic Cable wiith Magnet | 169.17     |
| <u>*116672</u> | BlackJack 37-pin Magnetic Cable                          | 169.17     |
| *116110        | Black Jack Magnetic Dummy Plug                           | 61.79      |