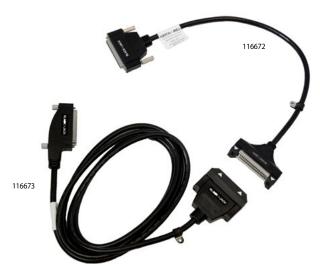

Contact Crest Customer Service at **1-800-328-8908** to get started with your order today!

| Part No.       | Description                                              | List Price |
|----------------|----------------------------------------------------------|------------|
| <u>*116673</u> | BlackJack 37-pin Right Angle Magnetic Cable wiith Magnet | 169.17     |
| <u>*116672</u> | BlackJack 37-pin Magnetic Cable                          | 169.17     |
| *116110        | Black Jack Magnetic Dummy Plug                           | 61.79      |