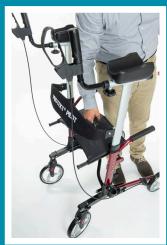

#### Stand Assist Handles

Comfortable padded handles provide an easier and safer transition between sitting and standing.

## STAND ASSIST HANDLES

COMPACT DESIGN FOR STORAGE