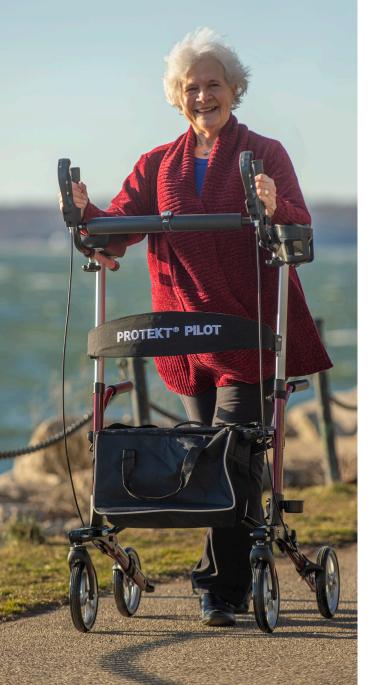

# SAFE, STABLE AND COMFORTABLE MOBILITY

## **PROTEKT® PILOT**

#### **UPRIGHT WALKER**

#### **FEATURES:**

#### • Adjustable Height Armrests

Deluxe padded armrests enable users of a wide range of heights to stand erect. This feature allows users to look ahead, so they feel safe, secure, and confident while walking.

#### • Lockable Handbrakes

Ergonomic dual handbrakes provide better control for braking, sitting, and parking.

#### • Comfortable Seat

Deluxe fabric seat provides a sturdy and safe seating surface.

#### Backrest Support

Detachable wide backrest provides comfortable and secure back support.

#### Stability & Security

8" front wheels swivel 360° for easy and safe maneuvering. Strong enough for indoor, outdoor, and uneven surfaces.

#### Stand Assist Handles

Comfortable padded handles provide an easier and safer transition between sitting and standing.

#### Compact Design

Allows for easy transport and convenient storage.

#### • Convenience Package Included

Beverage holder, safety LED light, personal item bag and cane holder.