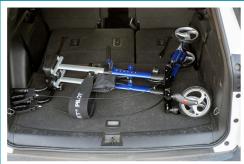

#### Compact Design

Allows for easy transport and convenient storage.

## STAND ASSIST HANDLES

COMPACT DESIGN FOR STORAGE