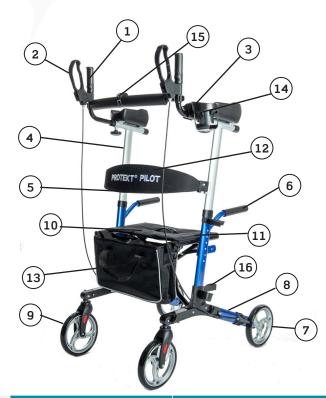

### **PROTEKT® PILOT**

### is designed with simple features for ease of use.

- 1. Handgrip
- 2. Parking/handbrake
- 3. Armrest pad
- 4. Height adjustment tube
- 5. Height adjustment lock
- 6. Stand assist handles
- 7. Rear wheel
- 8. Brake adjustment knob

- 9. Front wheel
- 10. Seat
- 11. Seat rail
- 12. Backrest
- 13. Personal item bag
- 14. Beverage holder
- 15. Safety LED light
- 16. Cane holder

| Features               | Specifications   |
|------------------------|------------------|
| User Height Range      | 5'0" - 5'11"     |
| User Weight Capacity   | 300 lbs.         |
| Dimensions             | 29.6"Lx25"Wx41"H |
| Armrest Height Range   | 41"- 46"         |
| Seat Dimensions        | 19"Wx10"D        |
| Seat Height from Floor | 21"              |
| Rear Wheel Base        | 25"              |
| Wheel Size             | 8" diameter      |
| Unit Weight            | 22 lbs.          |
| Folded Dimensions      | 29.6"Lx9.5"W     |
| Warranty               | 1 Year Limited   |