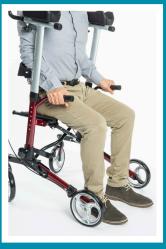

#### • Adjustable Height Armrests

Deluxe padded armrests enable users of a wide range of heights to stand erect. This feature allows users to look ahead, so they feel safe, secure, and confident while walking.

#### • Comfortable Seat

Deluxe fabric seat provides a sturdy and safe seating surface.

#### Backrest Support

Detachable wide backrest provides comfortable and secure back support.

#### Stability & Security

8" front wheels swivel 360° for easy and safe maneuvering. Strong enough for indoor, outdoor, and uneven surfaces.