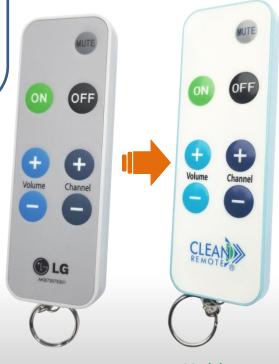

## Direct Replacement For LG Remote Controls

124-213-10, AKB73075301, AKB73055503 and 1919290191

These models are discontinued and no longer available from LG

## Operates just like the original LG remote

- This remote allows you to control a designated LG TV exclusively in areas where there are multiple TVs installed.
- Each remote can be assigned to a single TV with no signal interference from other remotes.
- Up to four TVs can use this function simultaneously.
- A switch in the remote control's battery compartment allows you to select the corresponding TV number 1-4.