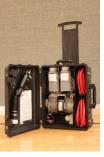

## 1. 116392

- a. Suitcase style sprayer; two wheels
- b. One nozzle; electrostatic rechargeable spraywand
- c. Spray distance of up to 8 feet
- d. 1 ¼ gallon tank
- e. Liquid flow rate is 1 gallon per hour (100 ml per minute)
- f. Twin-line (air and liquid) hose length of 15 ft maximum
- g. Weight; 49 lbs.
- h. It is available in 110v or 220v
- i. It is available with optional "four wheels" for easy movement, at extra charge

## 2. 116393

- a. Suitcase style sprayer; two wheels
- b. One nozzle; electrostatic rechargeable spraywand
- c. Spray distance of up to 8 feet
- d. 1-liter Nalgene bottle; (extra bottle included)
- e. Liquid flow rate is 1 gallon per hour (100 ml per minute)
- f. 30 ft air hose
- g. Weight; 49 lbs. empty
- h. It is available in 110v or 220v
- i. It is available with optional "four wheels" for easy movement, at extra charge
- j. There is a need to move around and further from the base spray suitcase, or there is a desire to carry more than one type of liquid on hip in Nalgene bottles