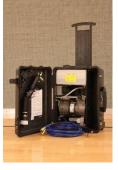

## 1. 116392

- a. Suitcase style sprayer; two wheels
- b. One nozzle; electrostatic rechargeable spraywand
- c. Spray distance of up to 8 feet
- d. 1 ¼ gallon tank
- e. Liquid flow rate is 1 gallon per hour (100 ml per minute)
- f. Twin-line (air and liquid) hose length of 15 ft maximum
- g. Weight; 49 lbs.
- h. It is available in 110v or 220v
- i. It is available with optional "four wheels" for easy movement, at extra charge

## 2. 116393

- a. Suitcase style sprayer; two wheels
- b. One nozzle; electrostatic rechargeable spraywand
- c. Spray distance of up to 8 feet
- d. 1-liter Nalgene bottle; (extra bottle included)
- e. Liquid flow rate is 1 gallon per hour (100 ml per minute)
- f. 30 ft air hose
- g. Weight; 49 lbs. empty
- h. It is available in 110v or 220v
- i. It is available with optional "four wheels" for easy movement, at extra charge
- j. There is a need to move around and further from the base spray suitcase, or there is a desire to carry more than one type of liquid on hip in Nalgene bottles