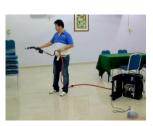

## 1. 116392

- a. Suitcase style sprayer; two wheels
- b. One nozzle; electrostatic rechargeable spraywand
- c. Spray distance of up to 8 feet
- d. 1 ¼ gallon tank
- e. Liquid flow rate is 1 gallon per hour (100 ml per minute)
- f. Twin-line (air and liquid) hose length of 15 ft maximum
- g. Weight; 49 lbs.
- h. It is available in 110v or 220v
- i. It is available with optional "four wheels" for easy movement, at extra charge

## 2. 116393

- a. Suitcase style sprayer; two wheels
- b. One nozzle; electrostatic rechargeable spraywand
- c. Spray distance of up to 8 feet
- d. 1-liter Nalgene bottle; (extra bottle included)
- e. Liquid flow rate is 1 gallon per hour (100 ml per minute)
- f. 30 ft air hose
- g. Weight; 49 lbs. empty
- h. It is available in 110v or 220v
- i. It is available with optional "four wheels" for easy movement, at extra charge
- j. There is a need to move around and further from the base spray suitcase, or there is a desire to carry more than one type of liquid on hip in Nalgene bottles