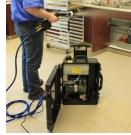

## 1. 116392

- a. Suitcase style sprayer; two wheels
- b. One nozzle; electrostatic rechargeable spraywand
- c. Spray distance of up to 8 feet
- d. 1 ¼ gallon tank
- e. Liquid flow rate is 1 gallon per hour (100 ml per minute)
- f. Twin-line (air and liquid) hose length of 15 ft maximum
- g. Weight; 49 lbs.
- h. It is available in 110v or 220v
- i. It is available with optional "four wheels" for easy movement, at extra charge

## 2. 116393

- a. Suitcase style sprayer; two wheels
- b. One nozzle; electrostatic rechargeable spraywand
- c. Spray distance of up to 8 feet
- d. 1-liter Nalgene bottle; (extra bottle included)
- e. Liquid flow rate is 1 gallon per hour (100 ml per minute)
- f. 30 ft air hose
- g. Weight; 49 lbs. empty
- h. It is available in 110v or 220v
- i. It is available with optional "four wheels" for easy movement, at extra charge
- j. There is a need to move around and further from the base spray suitcase, or there is a desire to carry more than one type of liquid on hip in Nalgene bottles