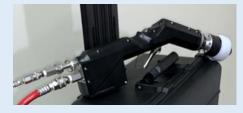

## SC-EB

Self-contained, "suitcase-style", compact sprayer perfect for disinfection and sanitization applications. Equipped with an additional one-liter Nalgene bottle, which can be attached on a hip belt or hand held for 15 minutes of spraying time.

| Nozzles               | 1 Nozzle                                                                                                                               |
|-----------------------|----------------------------------------------------------------------------------------------------------------------------------------|
| Air Supply            | Air Compressor Included                                                                                                                |
|                       | 110v, 10 foot electrical cord                                                                                                          |
| Electricity Required  | 220v is available upon request                                                                                                         |
| Liquid Container Type | 2 Nalgene bottles, 1 Liter each                                                                                                        |
|                       | (.26 gal. each)                                                                                                                        |
| Dimensions            | 22"H x 16"W x 10"D                                                                                                                     |
|                       | (56 cm x 41 cm x 25 cm)                                                                                                                |
| Hose Length           | 30 feet, standard                                                                                                                      |
|                       | 40.11 6.11                                                                                                                             |
| Weight                | 48 lbs., full                                                                                                                          |
| Weight                | 1 gal / hour                                                                                                                           |
| Weight Flow rate      | ,                                                                                                                                      |
|                       | 1 gal / hour                                                                                                                           |
| Flow rate             | 1 gal / hour<br>(3.8 L / hour)                                                                                                         |
| Flow rate             | 1 gal / hour<br>(3.8 L / hour)<br>Up to 8 feet                                                                                         |
| Flow rate             | 1 gal / hour<br>(3.8 L / hour)<br>Up to 8 feet<br>45 feet of additional hose can be added                                              |
| Flow rate Spray Range | 1 gal / hour (3.8 L / hour)  Up to 8 feet  45 feet of additional hose can be added to the standard hose length, maximum                |
| Flow rate Spray Range | 1 gal / hour (3.8 L / hour)  Up to 8 feet  45 feet of additional hose can be added to the standard hose length, maximum length 75 feet |