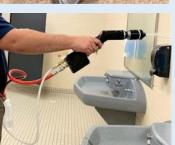

Disinfection Sprayer in a Suitcase with Nalgene Bottles

## SC-EB

Self-contained, "suitcase-style", compact sprayer perfect for disinfection and sanitization applications. Equipped with an additional one-liter Nalgene bottle, which can be attached on a hip belt or hand held for 15 minutes of spraying time.