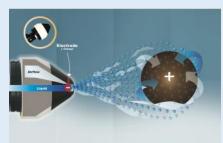

| 1 gal / hour<br>(3.8 L / hour)                                                                                                         |
| Flow rate             | 1 gal / hour<br>(3.8 L / hour)<br>Up to 8 feet                                                                                         |
| Flow rate             | 1 gal / hour<br>(3.8 L / hour)<br>Up to 8 feet<br>45 feet of additional hose can be added                                              |
| Flow rate Spray Range | 1 gal / hour (3.8 L / hour)  Up to 8 feet  45 feet of additional hose can be added to the standard hose length, maximum                |
| Flow rate Spray Range | 1 gal / hour (3.8 L / hour)  Up to 8 feet  45 feet of additional hose can be added to the standard hose length, maximum length 75 feet |







Electrostatics mean better spray coverage!



## **Crest Healthcare**

Phone: 800-328-8908 Fax: 800-369-9207

CrestHealthcare.com