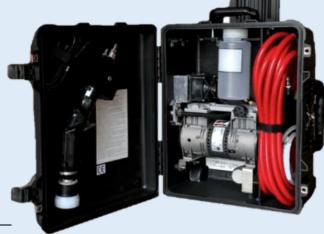

Disinfection Sprayer in a Suitcase with Nalgene Bottles

## SC-EB

Self-contained, "suitcase-style", compact sprayer perfect for disinfection and sanitization applications. Equipped with an additional one-liter Nalgene bottle, which can be attached on a hip belt or hand held for 15 minutes of spraying time.

| Nozzles               | 1 Nozzle                                                                                                                               |
|-----------------------|----------------------------------------------------------------------------------------------------------------------------------------|
| Air Supply            | Air Compressor Included                                                                                                                |
|                       | 110v, 10 foot electrical cord                                                                                                          |
| Electricity Required  | 220v is available upon request                                                                                                         |
| Liquid Container Type | 2 Nalgene bottles, 1 Liter each                                                                                                        |
|                       | (.26 gal. each)                                                                                                                        |
| Dimensions            | 22"H x 16"W x 10"D                                                                                                                     |
|                       | (56 cm x 41 cm x 25 cm)                                                                                                                |
| Hose Length           | 30 feet, standard                                                                                                                      |
|                       | 40.11 6.11                                                                                                                             |
| Weight                | 48 lbs., full                                                                                                                          |
| Weight                | 1 gal / hour                                                                                                                           |
| Weight Flow rate      | ,                                                                                                                                      |
|                       | 1 gal / hour                                                                                                                           |
| Flow rate             | 1 gal / hour<br>(3.8 L / hour)                                                                                                         |
| Flow rate             | 1 gal / hour<br>(3.8 L / hour)<br>Up to 8 feet                                                                                         |
| Flow rate             | 1 gal / hour<br>(3.8 L / hour)<br>Up to 8 feet<br>45 feet of additional hose can be added                                              |
| Flow rate Spray Range | 1 gal / hour (3.8 L / hour)  Up to 8 feet  45 feet of additional hose can be added to the standard hose length, maximum                |
| Flow rate Spray Range | 1 gal / hour (3.8 L / hour)  Up to 8 feet  45 feet of additional hose can be added to the standard hose length, maximum length 75 feet |