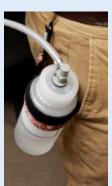

Disinfection Sprayer in a Suitcase with Nalgene Bottles

## SC-EB

Self-contained, "suitcase-style", compact sprayer perfect for disinfection and sanitization applications. Equipped with an additional one-liter Nalgene bottle, which can be attached on a hip belt or hand held for 15 minutes of spraying time.