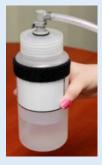

## SC-EB

Self-contained, "suitcase-style", compact sprayer perfect for disinfection and sanitization applications. Equipped with an additional one-liter Nalgene bottle, which can be attached on a hip belt or hand held for 15 minutes of spraying time.

| Nozzles               | 1 Nozzle                                                                                                                               |
|-----------------------|----------------------------------------------------------------------------------------------------------------------------------------|
| Air Supply            | Air Compressor Included                                                                                                                |
|                       | 110v, 10 foot electrical cord                                                                                                          |
| Electricity Required  | 220v is available upon request                                                                                                         |
| Liquid Container Type | 2 Nalgene bottles, 1 Liter each                                                                                                        |
|                       | (.26 gal. each)                                                                                                                        |
| Dimensions            | 22"H x 16"W x 10"D                                                                                                                     |
|                       | (56 cm x 41 cm x 25 cm)                                                                                                                |
| Hose Length           | 30 feet, standard                                                                                                                      |
|                       | 40.11 6.11                                                                                                                             |
| Weight                | 48 lbs., full                                                                                                                          |
| Weight                | 1 gal / hour                                                                                                                           |
| Weight Flow rate      | ,                                                                                                                                      |
|                       | 1 gal / hour                                                                                                                           |
| Flow rate             | 1 gal / hour<br>(3.8 L / hour)                                                                                                         |
| Flow rate             | 1 gal / hour<br>(3.8 L / hour)<br>Up to 8 feet                                                                                         |
| Flow rate             | 1 gal / hour<br>(3.8 L / hour)<br>Up to 8 feet<br>45 feet of additional hose can be added                                              |
| Flow rate Spray Range | 1 gal / hour (3.8 L / hour)  Up to 8 feet  45 feet of additional hose can be added to the standard hose length, maximum                |
| Flow rate Spray Range | 1 gal / hour (3.8 L / hour)  Up to 8 feet  45 feet of additional hose can be added to the standard hose length, maximum length 75 feet |