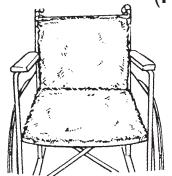

# WHEELCHAIR PLUSH PADS (For Seat and Backrest)

| Re-Order # |        | Size    | Unit                  |
|------------|--------|---------|-----------------------|
|            | 703050 | 18"x16" | Pair (Seat and Chair) |

These pads add a touch of luxury to any wheelchair. The high synthetic sheepskin provides pressure relief plus improved air circulation. Packaged as a set of two units, one for the seat and one for the backrest, each pad has tie straps that secure it to the wheelchair.