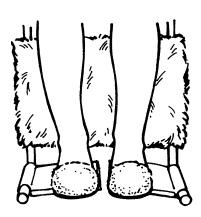

## WHEELCHAIR FOOTREST PADS

| Re-Order # | Previous # | Unit |  |
|------------|------------|------|--|
| 703040     | 9035       | Pair |  |

These super-soft synthetic sheepskin pads cushion sensitive feet against metal footrests. Designed to fit all wheelchairs, the pads are held securely in place with elastic bands.

### LAUNDERING INSTRUCTIONS

The Footrest Pads may be laundered and dried at temperatures up to 180°F (82°C). Bleaching is not recommended.

Advanced Design for Nursing and Therapy.

914-963-2040 800-431-2972