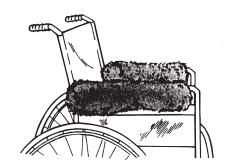

### WHEELCHAIR LEG PAD

| <br>Re-Order # | Size     | Unit |
|----------------|----------|------|
| 703020         | 12"x 24" | Each |

#### **PURPOSE**

High-pile synthetic sheepskin fabric protects your patient's legs against contact with metal wheelchair parts. Effective for preventing patient's feet from slipping off footrests. Sized to fit all wheelchairs, the Leg Pad serves both as a cushion and a leg support when the footrests are in the raised position.

#### **APPLICATION**

- 1. Place pad lengthwise across the metal bars that support footrests.
- 2. With fluff side facing out, fold ends around bars.
- **3.**The pad should be positioned as shown in illustration above.
- **4.**The pad is held in place by securing the straps through the corset buckles.