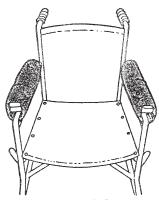

**PURPOSE** 

Foam-padded and nylon-covered, Skil-Care Armrest Cushions are designed to provide comfort and protect sensitive arms and elbows against contact with hard armrests and metal wheelchair frames.

## **APPLICATION**

Wrap Armrest Cushions around wheelchair armrests and secure Velcro underneath armrest.