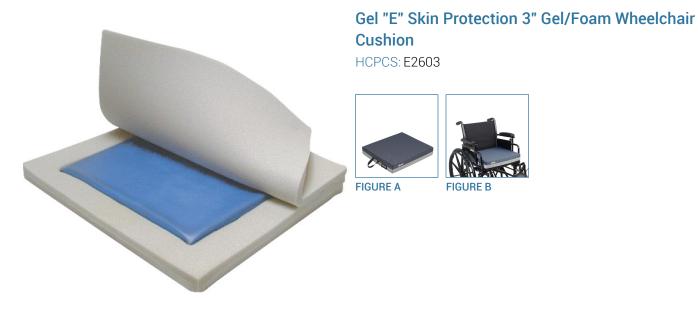

- Pressure redistributing cushion designed to assist in the prevention, treatment and management of pressure injuries
- Viscous gel bladder is encased in polyurethane foam shell and provides optimal pressure redistribution, support and comfort
- Cover top is a urethane-coated nylon that is low-shear, vapor permeable and water-resistant
- Cover base is waterproof vinyl for durability
- Carry handle included for convenient transport
- Meets flammability standard TB117