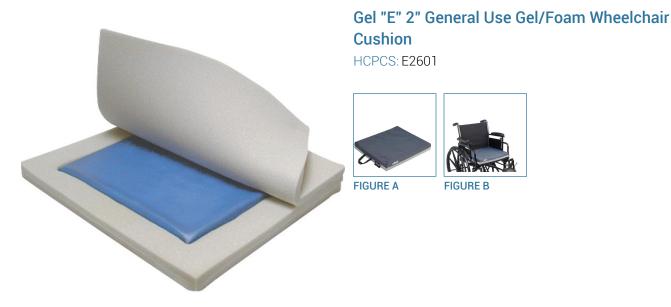

- The Medicare approved General Use 2" gel-foam wheelchair cushion will provide comfort and support for the wheelchair bound patient
- High-Density foam encapsulates a viscous gel bladder that provides proper immersion and envelopment for pressure redistribution
- The cover is fluid resistant low-shear nylon zippered and removable with a durable vinyl bottom
- Carry handle included for convenient transport
- Product Dimensions: 18" (W) X 16" (D) X 2" (H)
- Meets flammability standard TB117

| PRODUCTS                           | Description                                     |
|------------------------------------|-------------------------------------------------|
| 14888                              | W/C Cushion,2in Gel/Foam,18x16x2in,1/cs         |
| SPECIFICATIONS                     | Description                                     |
| Cover Material                     | Fluid-Resistant Nylon   Waterproof Vinyl Bottom |
| Warranty                           | 1 Year Limited                                  |
| Weight Capacity                    | 250 lbs                                         |
| Weight Capacity (13046   13046-HD) | 250 lbs.                                        |