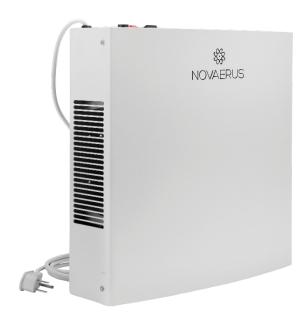

# PROTECT 900

# **SPECIFICATIONS**

Designed for continuous air disinfection and odor control in medium indoor spaces, the Novaerus Protect 900 uses patented filterfree ultra-low energy plasma technology with a 2-speed fan.

### **MODEL**

NV900

Placed on stand or wall mounted Supplied with 8.2 ft power cord

#### **CONSTRUCTION + COLOR**

Precision-cut fabricated metal casing in a white anti-bacterial powder coat finish

#### **DIMENSIONS + WEIGHT**

14.4" w x 14.4" h x 4.5" d 10.4 lbs.