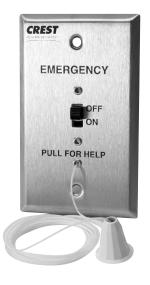

## Pullcord Station for 24 V Call for Assistance Kit

P/N 115790

## **Typical Installation**

1. Install Pullcord Station according to the Function Table and Electrical Schematic shown to the right.

24 VDC/VAC @ 20 mA

- 2. Fasten eyelet on green wire to the backside of the faceplate with mounting screw when screwing the station to the wall box.
- 3. Always test the Pullcord Station for correct operation before placing into service.

Plate: 4.5" x 2.75" (Single Gang)