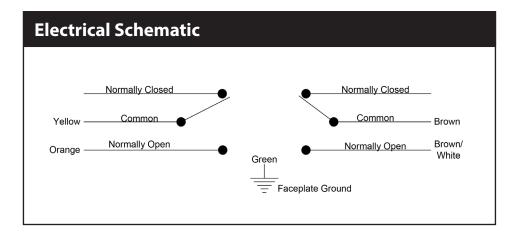

## **Typical Installation**

1. Install Pullcord Station according to the Function Table and Electrical Schematic shown to the right.

24 VDC/VAC @ 20 mA

- 2. Fasten eyelet on green wire to the backside of the faceplate with mounting screw when screwing the station to the wall box.
- 3. Always test the Pullcord Station for correct operation before placing into service.

## **Function Table**

| Wire Color  | Function        |
|-------------|-----------------|
| Yellow      | Common 1        |
| Orange      | Normally Open 1 |
| Brown       | Common 2        |
| Brown/White | Normally Open 2 |