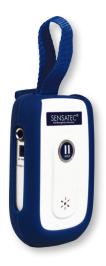

### **Fall Monitors**

Begins monitoring immediately when a patient is positioned on a sensor pad, triggers an alert when weight is removed, and intuitively resets when a paitent's weight is reapplied. Can easily hang or hook on beds, chairs, or wheelchairs.

Dimensions (LxWxD)
Weight

**Power Requirement** 

**Jack Connections** 

Audio Output
Temperature
Warranty
Status Indicator

4.7" x 2.8" x 1.3"

0.4 lbs

(3) AA Alkaline Batteries

Power Adapter, 5VDC, 500mA (optional - ST750 only)

RJ9 Modular Sensor Input Jack 0.25" Stereo Floor Sensor Jack

0.25" Stereo Nurse Call Jack (ST750 only)

78dBm

Operating: 41-104°F, 95% non-condensing

One year

**Solid Green:** 30 second Hold **Flashing Red:** In Alarm

Blinking Red (every 5 seconds): Low Battery