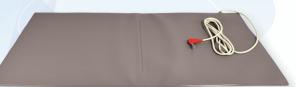

## **Additional Sensor Options**

Seatbelt sensor and toilet sensor pad options are available for greater protection.

**Dimensions (LxW)** 

Weight

Composition **Cord Length** 

**Storage Temperature** 

52" x 2"

6.2 oz

**Dimensions (LxW)** Weight Composition

**Cord Length** 

5.3" x 2.8"

1.3 oz

Polyvinyl

73" (connects to fall monitor)