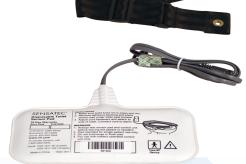

### **Sensor Pads**

Oversized sensor pads ensure reliable monitoring and put an end to false notifications. Durable latex-free pads are constructed of an innovative non-slip material that adheres to a mattress or chair without the need to peel-off adhesive strips or rubber bands.

Dimensions (LxW)
Weight
Composition

**Cord Length** 

15" x 12"

3.5 - 4.2 oz (depending on life of pad)

Polyvinyl

24" (connects to fall monitor)

Dimensions (LxW)

Weight