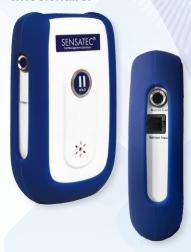

### **Fall Monitors**

Begins monitoring immediately when a patient is positioned on a sensor pad, triggers an alert when weight is removed, and intuitively resets when a paitent's weight is reapplied. Can easily hang or hook on beds, chairs, or wheelchairs.

Dimensions (LxWxD)
Weight

**Power Requirement** 

**Jack Connections** 

Audio Output
Temperature
Warranty
Status Indicator

4.7" x 2.8" x 1.3"

0.4 lbs

(3) AA Alkaline Batteries

Power Adapter, 5VDC, 500mA (optional - ST750 only)

RJ9 Modular Sensor Input Jack 0.25" Stereo Floor Sensor Jack

0.25" Stereo Nurse Call Jack (ST750 only)

78dBm

Operating: 41-104°F, 95% non-condensing

One year

**Solid Green:** 30 second Hold **Flashing Red:** In Alarm

Blinking Red (every 5 seconds): Low Battery