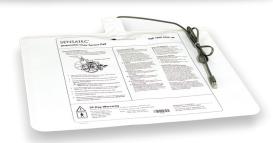

### **Sensor Pads**

Oversized sensor pads ensure reliable monitoring and put an end to false notifications. Durable latex-free pads are constructed of an innovative non-slip material that adheres to a mattress or chair without the need to peel-off adhesive strips or rubber bands.

Dimensions (LxW)
Weight
Composition

**Cord Length** 

15" x 12"

3.5 - 4.2 oz (depending on life of pad)

Polyvinyl

24" (connects to fall monitor)

Dimensions (LxW)

Weight