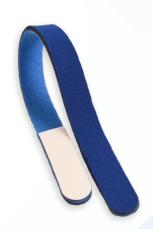

## **Additional Sensor Options**

Seatbelt sensor and toilet sensor pad options are available for greater protection.

**Dimensions (LxW)** 

Weight

Composition **Cord Length** 

**Storage Temperature** 

52" x 2"