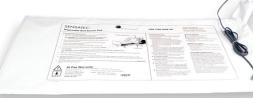

### **Sensor Pads**

Oversized sensor pads ensure reliable monitoring and put an end to false notifications. Durable latex-free pads are constructed of an innovative non-slip material that adheres to a mattress or chair without the need to peel-off adhesive strips or rubber bands.

Dimensions (LxW)

Weight

Composition

**Cord Length** 

30" x 15"

7.3 - 10.2 oz (depending on life of pad)

Polyvinyl

54" (connects to fall monitor)