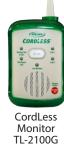

### No Cords Between Pads & Monitors

For a quieter environment, use a CordLess Pad with a CordLess Monitor. This allows you to remove the alarm noise from the room. The Pad is placed under resident, either on a chair or bed, and the floor mat can be placed either by the bed or by the door. When a resident gets up from a pad, or steps on a floor mat, a wireless signal is sent to the monitor to notify caregivers.

#### Works with:

Central Monitor Unit 433-CMU-40/60

| MFR#             | SMART PRODUCT DESCRIPTION                                 |
|------------------|-----------------------------------------------------------|
| PTB-WI           | Economy CordLess Bed Pad 20"x30" (1 year)                 |
| PTB-RI           | Economy CordLess Bed Pad 10"x30" (1 year)                 |
| PTB-90R, PTB-45R | Economy CordLess Bed Pad 10"x30" (90 day, 45 day)         |
| PTC-WI           | Economy CordLess Chair Pad 10"x15" (1 year)               |
| PTC-90, PTC-45   | Economy CordLess Chair Pad 10"x15" (90 day, 45 day)       |
| PTFM-05C         | CordLess Floor Mat 24"x36" Gray (1 year)                  |
| PTFM-07C         | CordLess Long Floor Mat 24"x48" Gray (1 year)             |
| PTWC-02          | CordLess Pressure Fall Mattress 70.5"x29.5"x1.5" (1 year) |
| PTLM-01C         | CordLess Weight Landing Mat 24"x71"x1" (1 year)           |