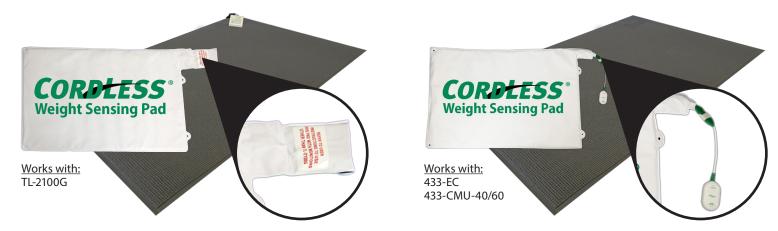

### No Cords Between Pads & Monitors

For a quieter environment, use a CordLess Pad with a CordLess Monitor. This allows you to remove the alarm noise from the room. The Pad is placed under resident, either on a chair or bed, and the floor mat can be placed either by the bed or by the door. When a resident gets up from a pad, or steps on a floor mat, a wireless signal is sent to the monitor to notify caregivers.

#### Works with: