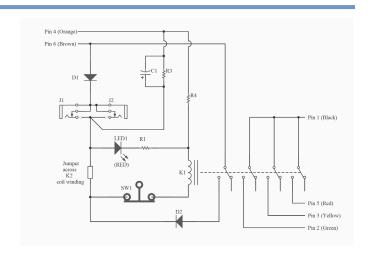

## **Installation Instructions**

1. Refer to the Electrical Schematic shown.

2. If using the 7-pin receptacle for pillow speaker applications, see the 7-Pin Receptacle Wiring Table.

## **Schematics**

| 7-PIN RECEPTACLE WIRING TABLE |               |                 |
|-------------------------------|---------------|-----------------|
| PIN<br>POSITION<br>(PIN VIEW) | WIRE<br>COLOR | FUNCTION        |
| 1                             | RED           | LIGHT<br>COMMON |
| 2                             | BLACK         | LIGHT           |
| 3                             | WHITE         | TV DATA         |
| 4                             | ORANGE        | TV COMMON       |
| 5                             | GREEN         | TV AUDIO        |
| 6                             | BROWN         | NURSE CALL      |
| 8                             | GREY          | NURSE CALL      |