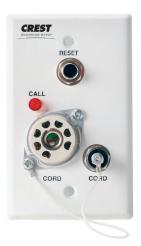

## **Universal Pillow Speaker Nurse Call Latching Station**

115009-R1 115009-R2

## **Technical Specifications**

**Electrical:** 24V AC or DC

**Mechanical Mounting:** Fits standard single gang back box

Plate Measurements: 4.5" x 2.75" (1 Gang)

## **Installation Instructions**

1. Refer to the Electrical Schematic shown.

2. If using the 7-pin receptacle for pillow speaker applications, see the 7-Pin Receptacle Wiring Table.