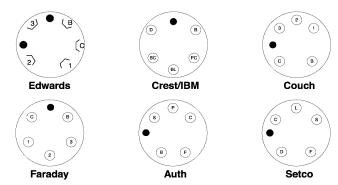

## **Typical Installation**

- Identify your current system by matching it to one of the receptacle styles listed in the chart to the right
- 2) Follow the wiring table to identify which wires on current receptacle terminals attach to respective colored wire in the 108086/PL/108087/PL harness
- 3) Refer to wiring schematic shown, if needed

Fits standard single gang back box

**Plug Style** 

Identify your current nurse call system by matching it to one of these receptacle styles illustrated.

## **Function Table**

for 5-Contact Plug Terminal Designations

| WIRE<br>COLOR | CREST                       | FARADAY | EDWARDS | AUTH | COUCH | SETCO |
|---------------|-----------------------------|---------|---------|------|-------|-------|
| Brown (hot)   | BC                          | С       | С       | F    | С     | F     |
| Red (Buzzer)  | B (BZ)                      | В       | В       | В    | В     | S     |
| Orange        | CONNECT TO LAMP COMMON WIRE |         |         |      |       |       |
| Yellow        | BL                          | 1       | 1       | С    | 1     | С     |
| Green         | PC                          | 2       | 2       | Р    | 2     | Ĺ     |
| Blue*         | D                           | 3       | 3       | S    | 3     | D     |