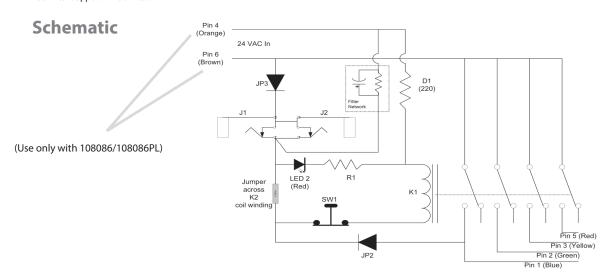

## **Typical Installation**

- Identify your current system by matching it to one of the receptacle styles listed in the chart to the right
- 2) Follow the wiring table to identify which wires on current receptacle terminals attach to respective colored wire in the 108086/PL/108087/PL harness
- 3) Refer to wiring schematic shown, if needed

\*Note: Blue wire in the 108086/108086PL wiring harness should be left unused if possible. If it is necessary to use it as an output, it should only be used to operate an independent lamp circuit, such as the room corridor pilot or annunciator lamp circuit. It should not be used to operate a circuit that is common with any of the other stations in the system, such as a buzzer buss or zone lamp circuit. Call Crest Healthcare Supply Technical Support for clarification.