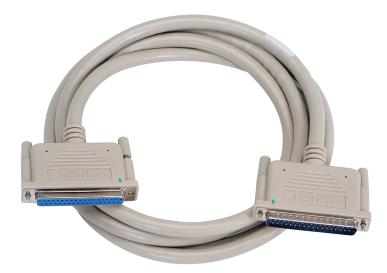

## Description

**Standards:** 

Crest DuraCables are the affordable and durable option for beds that have communication functions built into the side rail or a bed exit alarm feature.

Hill-Rom® cables feature one male plug end and one female plug end which connect to 37-pin wall outlets.

Styker® cables feature 37-pin male plugs on both ends.

## **Features**

- · In-line or right angle plug options
- · Molded plug ends with strain relief
- Available for Hill-Rom® & Stryker® beds