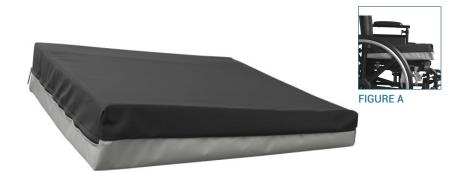

## Wedge Cushion with Stretch Cover

HCPCS:

- Wedge design helps prevent patient from sliding forward
- Firm foundation reduces pressure caused by sling-seat hammocks
- The top cover is fluid resistant, low shear stretch fabric
- The bottom cover is waterproof
- High-density foam increases stability and comfort

| PRODUCTS        | Description                                           |
|-----------------|-------------------------------------------------------|
| 8134            | WedgeWheelchairCushion18x16x3-1 1ea,4/CS              |
| SPECIFICATIONS  | Description                                           |
| Cover Material  | Fluid-Resistant Stretch Top   Waterproof Vinyl Bottom |
| Warranty        | 1 Year Limited                                        |
| Weight Capacity | 250 lbs                                               |