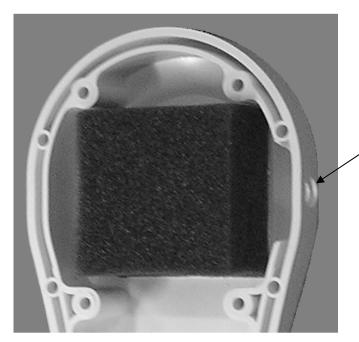

### Instructions

- 1. Remove the adhesive backing from the sponge and place inside case back as shown in Figure 1.
- 2. Using a permanent marker write the part number of the original pillow speaker (found on original case back) in the recessed area of the case back as shown in Figure 2. This must be done to ensure your pillow speaker model can be identified for correct parts or replacement.
- 3. Apply the product label to outside area of new case back as shown in Figure 2.
- 4. Remove the screws securing the case back to case front from your existing pillow speaker and carefully separate the back case from the front. The headphone jack is attached to a PCB secured to the front case.
- 5. Note the orientation and routing of the headphone jacks wires around the sponge. Carefully unscrew the threaded ring that holds the headphone jack secure.
- 6. Insert the headphone jack in through the opening in the new case back and secure with the threaded ring removed in the previous step orientating and routing the headphone jack's wires around the sponge in the same manner as the original. Screw the case back and front together being careful not to pinch any wires.

Opening in case back for headphone jack.

Figure 1

Write part number in this recessed area with a permanent marker

Figure 2

Crest Healthcare Supply 195 S. Third Street P.O. Box 727 Dassel, MN 55325 1-800-328-8908 1-800-369-9207 (fax) www.cresthealthcare.com