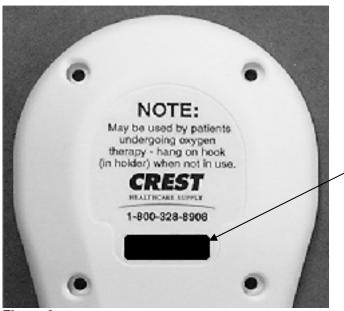

### Instructions

- 1. Remove the adhesive backing from the sponge and place inside case back as shown in Figure 1.
- 2. Using a permanent marker write the part number of the original pillow speaker (found on original case back) in the recessed area of the case back as shown in Figure 2. This must be done to ensure your pillow speaker model can be identified for correct parts or replacement.
- 3. Apply the product label to outside area of new case back as shown in Figure 2.
- 4. Remove the screws securing the case back to case front from your existing pillow speaker and carefully separate the back case from the front. The headphone jack is attached to a PCB secured to the front case.
- 5. Note the orientation and routing of the headphone jacks wires around the sponge. Carefully unscrew the threaded ring that holds the headphone jack secure.
- 6. Insert the headphone jack in through the opening in the new case back and secure with the threaded ring removed in the previous step orientating and routing the headphone jack's wires around the sponge in the same manner as the original. Screw the case back and front together being careful not to pinch any wires.

Opening in case back for headphone jack.

Figure 1

Write part number in this recessed area with a permanent marker

Figure 2

Crest Healthcare Supply 195 S. Third Street P.O. Box 727 Dassel, MN 55325 1-800-328-8908 1-800-369-9207 (fax) www.cresthealthcare.com